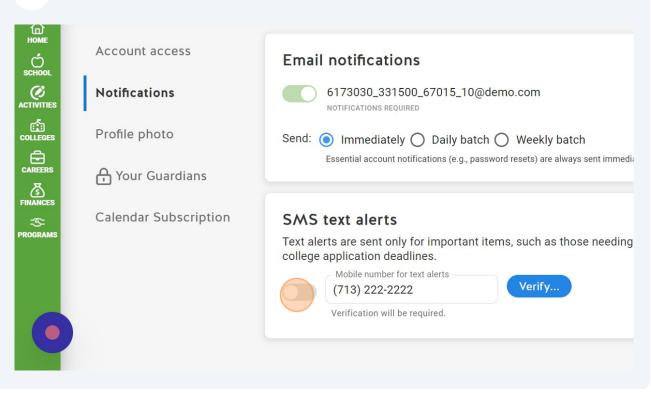

#### Click "Notifications"

|                                                                                                                                       | Add or edit                             |
|---------------------------------------------------------------------------------------------------------------------------------------|-----------------------------------------|
| 6173030_331500_67015_10@demo.com                                                                                                      |                                         |
| Send:  Send: Immediately  Daily batch  Weekly batch Essential account notifications (e.g., password resets) are always sent immediate | əly.                                    |
| SMS text alerts                                                                                                                       |                                         |
| Text alerts are sent only for important items, such as those needing in<br>college application deadlines.                             | mmediate action, messages from staff, o |
|                                                                                                                                       |                                         |
| (713) 222-2222 Verify                                                                                                                 |                                         |