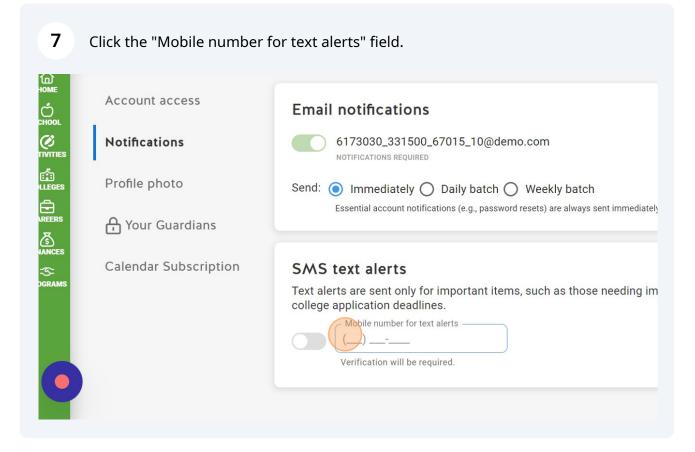

#### Click "Notifications"

|                                                                                                                                       | Add or edit                             |
|---------------------------------------------------------------------------------------------------------------------------------------|-----------------------------------------|
| 6173030_331500_67015_10@demo.com                                                                                                      |                                         |
| Send:  Send: Immediately  Daily batch  Weekly batch Essential account notifications (e.g., password resets) are always sent immediate | əly.                                    |
| SMS text alerts                                                                                                                       |                                         |
| Text alerts are sent only for important items, such as those needing in<br>college application deadlines.                             | mmediate action, messages from staff, o |
|                                                                                                                                       |                                         |
| (713) 222-2222 Verify                                                                                                                 |                                         |