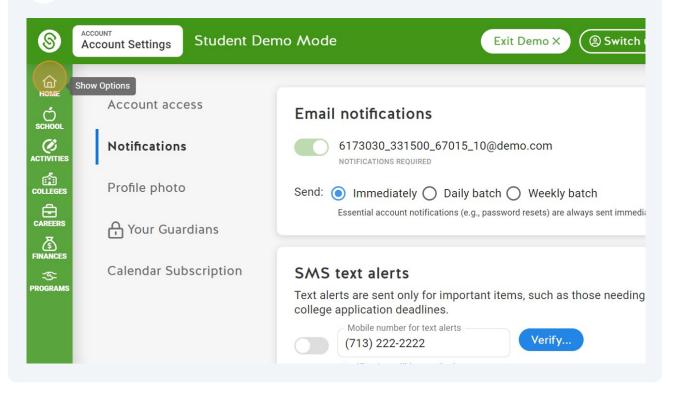

| 5 | Click "Accour | nt Settings" |                |              |                                        |
|---|---------------|--------------|----------------|--------------|----------------------------------------|
|   |               | Exit Demo X  | () Switch user | Joe Zubia    | ) 🗋 🖂 수 🖗 🕲 🗍                          |
|   | To Do List O  |              | Reminders      | Up This Year | n Su<br>Language Translation<br>Logout |

#### Click "Notifications"

|                                                                                                                                       | Add or edit                             |
|---------------------------------------------------------------------------------------------------------------------------------------|-----------------------------------------|
| 6173030_331500_67015_10@demo.com                                                                                                      |                                         |
| Send:  Send: Immediately  Daily batch  Weekly batch Essential account notifications (e.g., password resets) are always sent immediate | əly.                                    |
| SMS text alerts                                                                                                                       |                                         |
| Text alerts are sent only for important items, such as those needing in<br>college application deadlines.                             | mmediate action, messages from staff, o |
|                                                                                                                                       |                                         |
| (713) 222-2222 Verify                                                                                                                 |                                         |