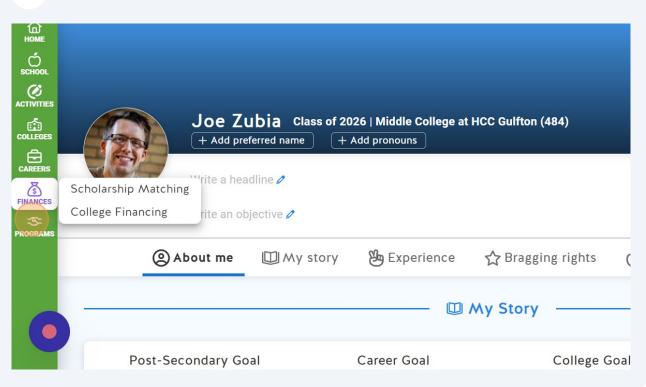

## 23 Click this icon.

| Colleges | Show Options        |             | ferred name + | 9 <b>26   Middle College at</b><br>Add pronouns | : HCC Gulfton (484) |     |
|----------|---------------------|-------------|---------------|-------------------------------------------------|---------------------|-----|
|          |                     | () About me | 🖽 My story    | 🕲 Experience                                    | ☆ Bragging rights   | (   |
| 6        |                     |             |               |                                                 | My Story            | -   |
|          | Post-Secondary Goal |             |               | Career Goal                                     | College Gr          | hal |